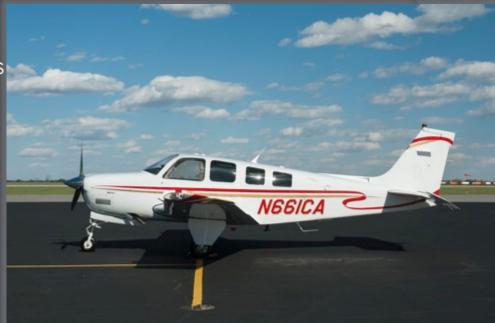

## 2006 Beechcraft G36 Bonanza

New Century Air Center (KIXD) 280 Gardner Drive, Suite 2 • New Century, KS 66031 913.782.8212 • www.kansasaircraft.com © Kansas Aircraft Corporation All Rights Reserved

## Overview

Total Time: 1242 Total airframe hours

Eng. Time: 1242 Since factory new

1900 TBO

Prop Time: 46 Hours since new <u>Annual Status: Due October</u>, 2016

Damage History: No Major History

New Century Air Center (KIXD) 280 Gardner Drive, Suite 2 • New Century, KS 66031 913.782.8212 • www.kansasaircraft.com © Kansas Aircraft Corporation All Rights Reserved

Matterhorn White with Toreador Red and Gold Metallic Striping

New Century Air Center (KIXD) 280 Gardner Drive, Suite 2 • New Century, KS 66031 913.782.8212 • www.kansasaircraft.com © Kansas Aircraft Corporation All Rights Reserved