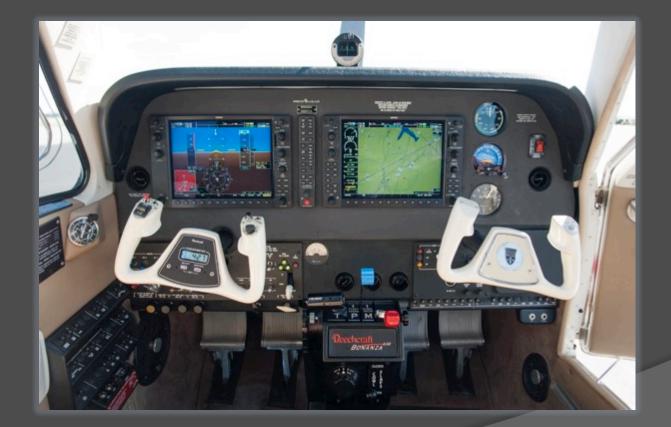

#### KANSAS AIRCRAFT Garmin G-1000 with Integrated Avionics Glass

New Century Air Center (KIXD) 280 Gardner Drive, Suite 2 • New Century, KS 66031 913.782.8212 • www.kansasaircraft.com © Kansas Aircraft Corporation All Rights Reserved

# Flight Deck Equipment

- GFC700 Autopilot/Flight Director with V-Nav
- High Resolution PFD and multi- function displays
- TAWS-B enhanced terrain awareness & warning
- Autopilot GPS steering
- Remote Transponder Ident.
  Switch

- GTX 33 Integrated
  Transponder
- Integrated GPS mapping
- GDL-69A XM Satellite
  Weather
- Traffic Information System
- Ground Proximity Warning
- Yaw Dampener
- Control Wheel Steering

New Century Air Center (KIXD) 280 Gardner Drive, Suite 2 • New Century, KS 66031 913.782.8212 • www.kansasaircraft.com © Kansas Aircraft Corporation All Rights Reserved